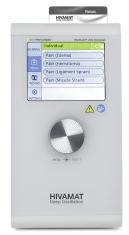

#### **Hivamat Personal**

In-Clinic & At-Home Use For Professionals and Patients

#### **Frequency Range**

Selection frequency from 5 - 250 Hz and 4 sweeping ranges

#### **Channels**

Personal: One Channel Evident: Two Channels

#### **One-Button Operation**

Single data selector for fast on/off and simple to use interface

#### **Power**

Personal: 7.2v rechargeable lithium Ion Evident: 100 - 240 AC

#### **Treatment Programs**

Pre-Programmed parameters can be dynamically adjusted during treatment or create individual settings of frequency, frequency bands, duty cycle, duration of therapy and burst function

#### **Color Display**

Multi-color LCD display **Evident:** Touch Screen

#### **Control Light**

A blue light beneath the data selector indicates treatment in progress and intensity