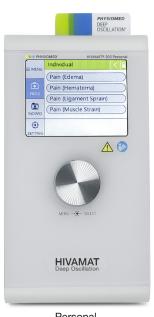

#### **Hivamat Personal**

In-Clinic & At-Home Use For Professionals and Patients

#### **Frequency Range**

Selection frequency from 5 - 250 Hz and 4 sweeping ranges

#### **Channels**

Personal: One Channel Evident: Two Channels

#### **One-Button Operation**

Single data selector for fast on/off and simple to use interface

#### **Power**

Personal: 7.2v rechargeable lithium Ion Evident: 100 - 240 AC

#### **Color Display**

Multi-color LCD display **Evident:** Touch Screen