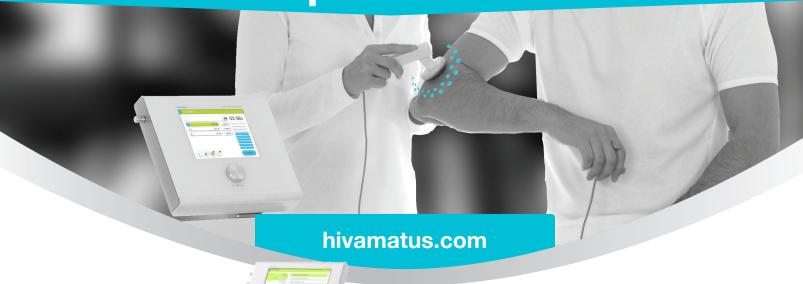

Deep Oscillation is a unique, patented, proven, non-invasive, athermal therapy method that creates biological oscillations using electrostatic attraction and friction. This generates a gentle kneading effect deep within the tissue.

#### **Dual Application**

Apply treatment with applicator or vinyl gloves for device-assisted manual therapy