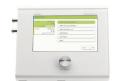

#### **Hivamat Personal**

In-Clinic & At-Home Use For Professionals and Patients

#### **Channels**

Personal: One Channel Evident: Two Channels

#### **Power**

Personal: 7.2v rechargeable lithium Ion Evident: 100 - 240 AC