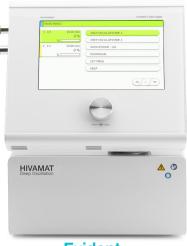

#### **Hivamat Evident**

In-Clinic Professional Use

#### **Color Display**

Multi-color LCD display **Evident:** Touch Screen

#### **Special Evident Features**

Swivel and tilt mount for optimum monitor alignment at all times

8" Color Monitor – Combination touch screen and dial control

100 Patient Database

– Transfer programs to
Personal unit