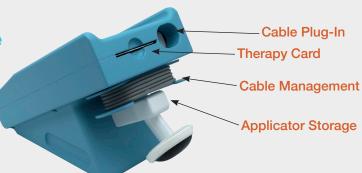

# **Protective Thermoplastic Case Stand with Angled-Display**

Provides protection and treatment portability with an angled-display and convenient accessory storage.

**C€**0197