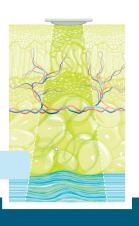

# **Makes Hands More Powerful & Moves Fluid More Effectively**

Deep Oscillation is a unique, patented, proven, non-invasive therapy method that creates biological oscillations using electrostatic attraction and friction. This generates a gentle kneading effect deep within the tissue.

## **Clinically Proven**

- Reduces pain
- Improves Lymphatic Circulation
- Relaxes Muscles
- Activates Connective Tissue
- · Promotes Mobility

Permeates Up To 8 cm Deep