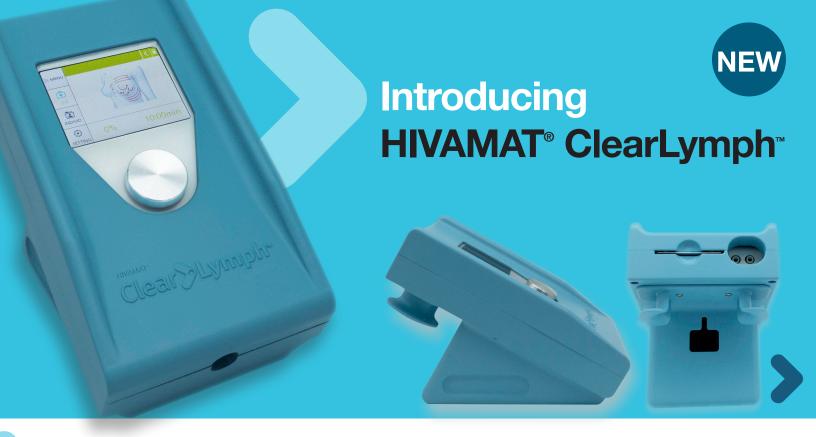

## **One-Button Operation**

Single data selector for fast on/off and simple-to-use interface

#### **Color Display**

Multi-color LCD display

#### **Anatomical Visuals**

Anatomical visual overview of treatment

# **Protective Thermoplastic Case Stand with Angled-Display**

Provides protection and treatment portability with an angled-display and convenient accessory storage.

**C€**0197